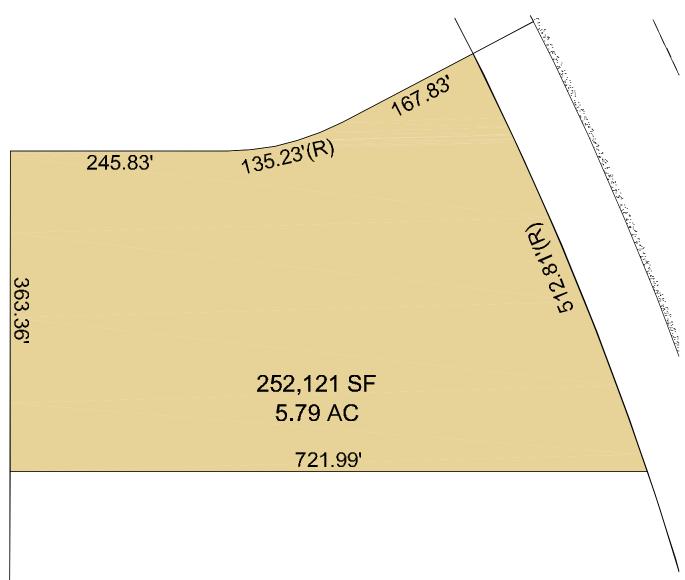

| Block | 2 |
|-------|---|
| Lot   | 4 |

| Block | 3 |
|-------|---|
| Lot   | 1 |

| Block | 3 |
|-------|---|
| Lot   | 2 |

|         | 853.52'                | The state of the s |
|---------|------------------------|--------------------------------------------------------------------------------------------------------------------------------------------------------------------------------------------------------------------------------------------------------------------------------------------------------------------------------------------------------------------------------------------------------------------------------------------------------------------------------------------------------------------------------------------------------------------------------------------------------------------------------------------------------------------------------------------------------------------------------------------------------------------------------------------------------------------------------------------------------------------------------------------------------------------------------------------------------------------------------------------------------------------------------------------------------------------------------------------------------------------------------------------------------------------------------------------------------------------------------------------------------------------------------------------------------------------------------------------------------------------------------------------------------------------------------------------------------------------------------------------------------------------------------------------------------------------------------------------------------------------------------------------------------------------------------------------------------------------------------------------------------------------------------------------------------------------------------------------------------------------------------------------------------------------------------------------------------------------------------------------------------------------------------------------------------------------------------------------------------------------------------|
|         | BLOCK 3                | The state of the s |
| 540.00' | 481,288 SF<br>11.05 AC | 543.99'(R)                                                                                                                                                                                                                                                                                                                                                                                                                                                                                                                                                                                                                                                                                                                                                                                                                                                                                                                                                                                                                                                                                                                                                                                                                                                                                                                                                                                                                                                                                                                                                                                                                                                                                                                                                                                                                                                                                                                                                                                                                                                                                                                     |
|         | 915.69'                |                                                                                                                                                                                                                                                                                                                                                                                                                                                                                                                                                                                                                                                                                                                                                                                                                                                                                                                                                                                                                                                                                                                                                                                                                                                                                                                                                                                                                                                                                                                                                                                                                                                                                                                                                                                                                                                                                                                                                                                                                                                                                                                                |