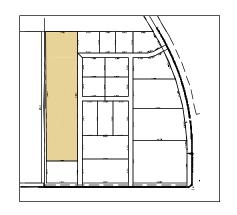

Five Diamond Industrial Park Area Map

Phase One

**Overall Site Plan** Dunn County, North Dakota

| Block | 1 |
|-------|---|
| Lot   | 1 |

| Block | 1 |
|-------|---|
| Lot   | 2 |

Phase One

370.00'

133,200 SF
3.06 AC