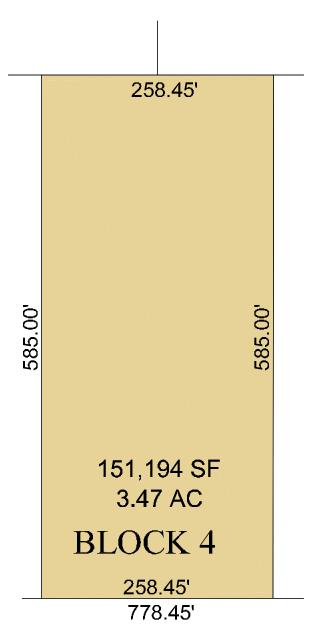

| Block | 3 |
|-------|---|
| Lot   | 3 |

| Block | 3 |
|-------|---|
| Lot   | 4 |

| Block | 4 |
|-------|---|
| Lot   | 1 |

| Block | 4 |
|-------|---|
| Lot   | 2 |

| Block | 4 |
|-------|---|
| Lot   | 3 |

|        | 260.00' | 258.45'    | 260.00' |
|--------|---------|------------|---------|
|        |         | 778.45'    |         |
| 400.00 |         | 311,380 SF | 400.00' |
|        |         | 7.15 AC    |         |
|        |         | 778.45'    |         |