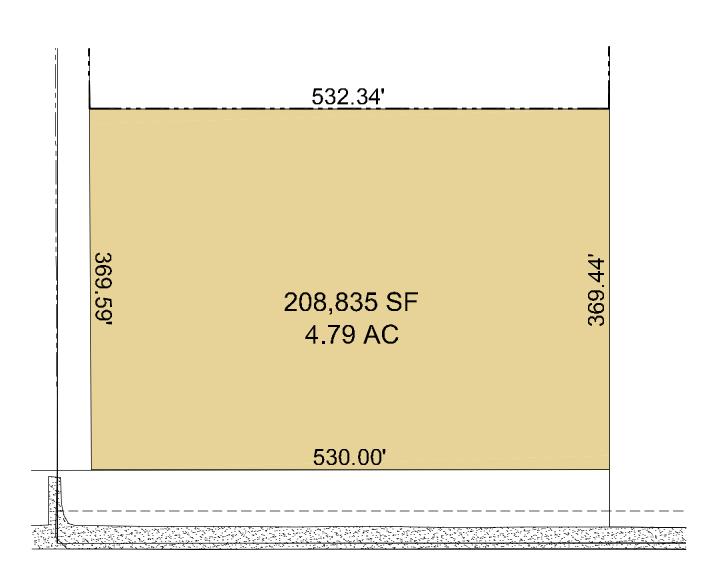

| Block | 1 |
|-------|---|
| Lot   | 5 |

| Block | 1 |
|-------|---|
| Lot   | 6 |

|         | 389.23'               |         |
|---------|-----------------------|---------|
| 330.63' | 128,688 SF<br>2.95 AC | 330.63' |
|         | BLOCK 2<br>389.23'    |         |