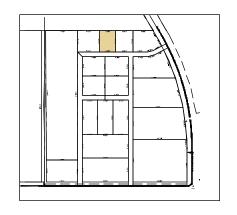

Five Diamond Industrial Park Area Map

Phase One

**Overall Site Plan** Dunn County, North Dakota

| Block | 1 |
|-------|---|
| Lot   | 1 |

| Block | 1 |
|-------|---|
| Lot   | 2 |

Phase One

370.00'

133,200 SF
3.06 AC