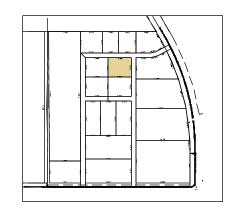

Five Diamond Industrial Park Area Map

Phase One

**Overall Site Plan** Dunn County, North Dakota

| Block | 1 |
|-------|---|
| Lot   | 1 |

| Block | 1 |
|-------|---|
| Lot   | 2 |

Phase One

370.00'

133,200 SF
3.06 AC