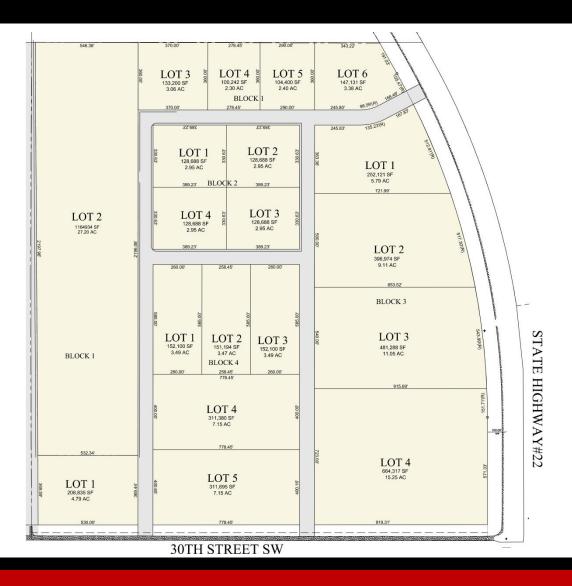

Five Diamond Industrial Park Area Map

Phase One

**Overall Site Plan** Dunn County, North Dakota

| Block | 1 |
|-------|---|
| Lot   | 1 |

| Block | 1 |
|-------|---|
| Lot   | 2 |

Phase One

370.00'

133,200 SF
3.06 AC

370.00'

| Block | 1 |
|-------|---|
| Lot   | 3 |

|         | 278.45'                          |  |
|---------|----------------------------------|--|
| 360.00′ | BLOCK 1<br>100,242 SF<br>2.30 AC |  |
|         | 278.45'                          |  |

| Block | 1 |
|-------|---|
| Lot   | 4 |

|         | 290.00'               | <del></del> |
|---------|-----------------------|-------------|
| 360.00′ | 104,400 SF<br>2.40 AC |             |
|         | 290.00'               |             |

| Block | 1 |
|-------|---|
| Lot   | 5 |

| Block | 1 |
|-------|---|
| Lot   | 6 |

|         | 389.23'               |         |
|---------|-----------------------|---------|
| 330.63' | 128,688 SF<br>2.95 AC | 330.63' |
|         | BLOCK 2<br>389.23'    |         |

| Block | 2 |
|-------|---|
| Lot   | 1 |

|         | 389.23'               |
|---------|-----------------------|
| 330.63' | 128,688 SF<br>2.95 AC |
|         | 389.23'               |

| Block | 2 |
|-------|---|
| Lot   | 2 |

| 128,688 SF<br>2.95 AC |         | 389.23' |
|-----------------------|---------|---------|
| 389.23'               | 330.63' | 2.95 AC |

| Block | 2 |
|-------|---|
| Lot   | 3 |

|         | 389.23'    |         |  |
|---------|------------|---------|--|
|         |            |         |  |
|         |            |         |  |
| ဒ္      |            | 63'     |  |
| 330.63' | 128,688 SF | 330.63' |  |
|         | 2.95 AC    |         |  |
|         |            |         |  |
|         | 389.23'    |         |  |

| Block | 2 |
|-------|---|
| Lot   | 4 |

| Block | 3 |
|-------|---|
| Lot   | 1 |

| Block | 3 |
|-------|---|
| Lot   | 2 |

|         | 853.52'                | The state of the s |
|---------|------------------------|--------------------------------------------------------------------------------------------------------------------------------------------------------------------------------------------------------------------------------------------------------------------------------------------------------------------------------------------------------------------------------------------------------------------------------------------------------------------------------------------------------------------------------------------------------------------------------------------------------------------------------------------------------------------------------------------------------------------------------------------------------------------------------------------------------------------------------------------------------------------------------------------------------------------------------------------------------------------------------------------------------------------------------------------------------------------------------------------------------------------------------------------------------------------------------------------------------------------------------------------------------------------------------------------------------------------------------------------------------------------------------------------------------------------------------------------------------------------------------------------------------------------------------------------------------------------------------------------------------------------------------------------------------------------------------------------------------------------------------------------------------------------------------------------------------------------------------------------------------------------------------------------------------------------------------------------------------------------------------------------------------------------------------------------------------------------------------------------------------------------------------|
|         | BLOCK 3                | The state of the s |
| 540.00' | 481,288 SF<br>11.05 AC | 543.99'(R)                                                                                                                                                                                                                                                                                                                                                                                                                                                                                                                                                                                                                                                                                                                                                                                                                                                                                                                                                                                                                                                                                                                                                                                                                                                                                                                                                                                                                                                                                                                                                                                                                                                                                                                                                                                                                                                                                                                                                                                                                                                                                                                     |
|         | 915.69'                |                                                                                                                                                                                                                                                                                                                                                                                                                                                                                                                                                                                                                                                                                                                                                                                                                                                                                                                                                                                                                                                                                                                                                                                                                                                                                                                                                                                                                                                                                                                                                                                                                                                                                                                                                                                                                                                                                                                                                                                                                                                                                                                                |

| Block | 3 |
|-------|---|
| Lot   | 3 |

| Block | 3 |
|-------|---|
| Lot   | 4 |

| Block | 4 |
|-------|---|
| Lot   | 1 |

| Block | 4 |
|-------|---|
| Lot   | 2 |

| Block | 4 |
|-------|---|
| Lot   | 3 |

|        | 260.00' | 258.45'    | 260.00' |
|--------|---------|------------|---------|
|        |         | 778.45'    |         |
| 400.00 |         | 311,380 SF | 400.00' |
|        |         | 7.15 AC    |         |
|        |         | 778.45'    |         |

| Block | 4 |
|-------|---|
| Lot   | 4 |

| Block | 4 |
|-------|---|
| Lot   | 5 |