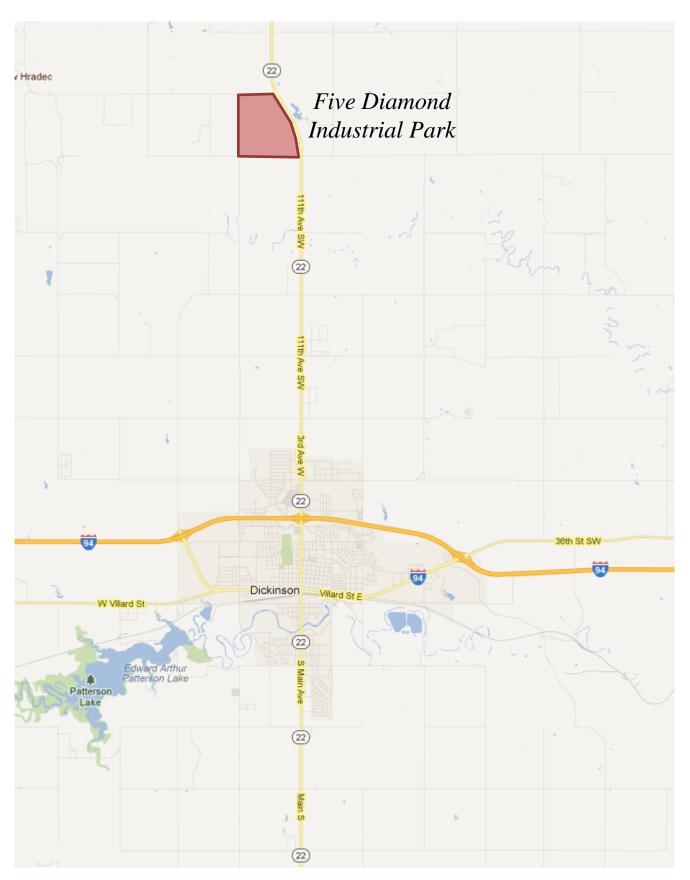

#### For Sale & Build to Suit

Five Diamond Industrial Park is the newest park in the Dickinson area. The property is situated on Highway 22 and 30<sup>th</sup> Street SW. Located only 5 miles from Dickinson, ND and only 20 miles from Killdeer, ND. The project will boast paved roads, fenced lots, pylons and monument signs. The project will be ready for occupancy in the Summer of 2012. Owning property in the Five Diamond Development will provide a strategic location for any oil service provider looking to work in the area. The site provides amazing access and a fast solution to get your business working in the Bakken. The developer will build to suit, or buy a lot and have your building be its own masterpiece. Lot prices range from \$3/ft to \$4.50/ft.