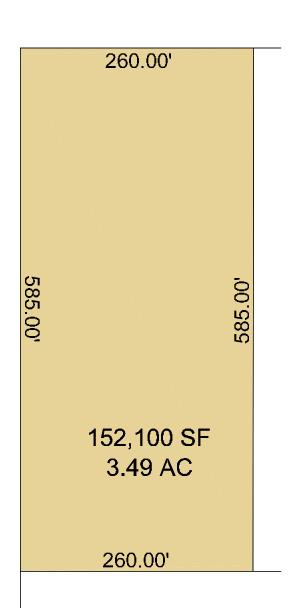

| Block | 3 |
|-------|---|
| Lot   | 3 |

| Block | 3 |
|-------|---|
| Lot   | 4 |

| Block | 4 |
|-------|---|
| Lot   | 1 |

| Block | 4 |
|-------|---|
| Lot   | 2 |

| Block | 4 |
|-------|---|
| Lot   | 3 |

|        | 260.00' | 258.45'    | 260.00' |
|--------|---------|------------|---------|
|        |         | 778.45'    |         |
| 400.00 |         | 311,380 SF | 400.00' |
|        |         | 7.15 AC    |         |
|        |         | 778.45'    |         |