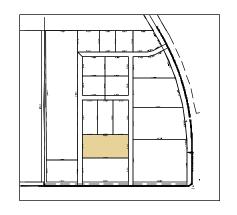

Five Diamond Industrial Park Area Map

Phase One

**Overall Site Plan** Dunn County, North Dakota

| Block | 1 |
|-------|---|
| Lot   | 1 |

| Block | 1 |
|-------|---|
| Lot   | 2 |

Phase One

370.00'

133,200 SF
3.06 AC