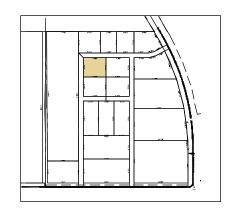

Five Diamond Industrial Park Area Map

Phase One

**Overall Site Plan** Dunn County, North Dakota

| Block | 1 |
|-------|---|
| Lot   | 1 |

| Block | 1 |
|-------|---|
| Lot   | 2 |

Phase One

370.00'

133,200 SF
3.06 AC