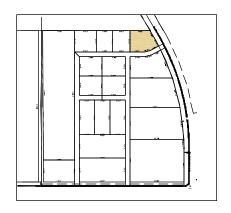

Five Diamond Industrial Park Area Map

Phase One

**Overall Site Plan** Dunn County, North Dakota

| Block | 1 |
|-------|---|
| Lot   | 1 |

| Block | 1 |
|-------|---|
| Lot   | 2 |

Phase One

370.00'

133,200 SF
3.06 AC