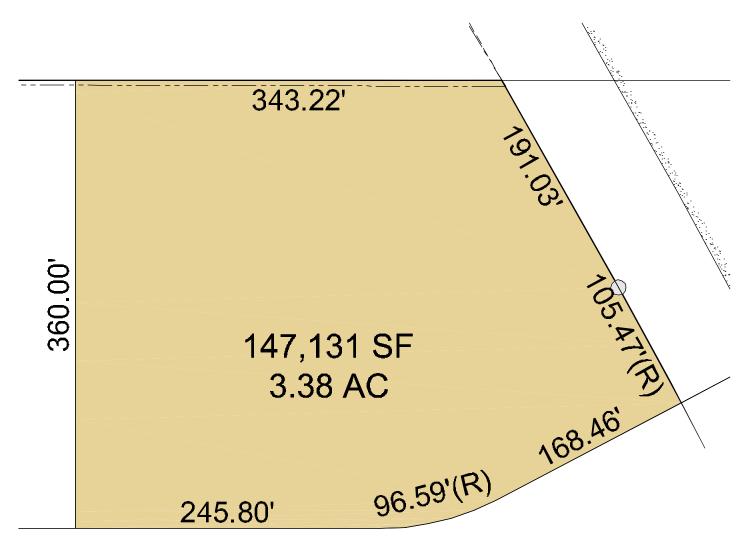

Five Diamond Industrial Park Area Map

Phase One

**Overall Site Plan** Dunn County, North Dakota

| Block | 1 |
|-------|---|
| Lot   | 1 |

| Block | 1 |
|-------|---|
| Lot   | 2 |

Phase One

370.00'

133,200 SF
3.06 AC