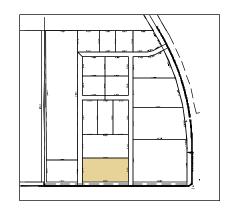

Five Diamond Industrial Park Area Map

Phase One

**Overall Site Plan** Dunn County, North Dakota

| Block | 1 |
|-------|---|
| Lot   | 1 |

| Block | 1 |
|-------|---|
| Lot   | 2 |

Phase One

370.00'

133,200 SF
3.06 AC