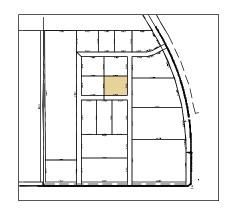

Five Diamond Industrial Park Area Map

Phase One

**Overall Site Plan** Dunn County, North Dakota

| Block | 1 |
|-------|---|
| Lot   | 1 |

| Block | 1 |
|-------|---|
| Lot   | 2 |

Phase One

370.00'

133,200 SF
3.06 AC