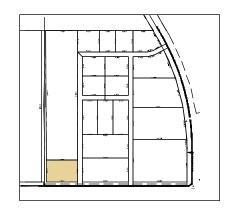

Five Diamond Industrial Park Area Map

Phase One

**Overall Site Plan** Dunn County, North Dakota

| Block | 1 |
|-------|---|
| Lot   | 1 |

| Block | 1 |
|-------|---|
| Lot   | 2 |

Phase One

370.00'

133,200 SF
3.06 AC