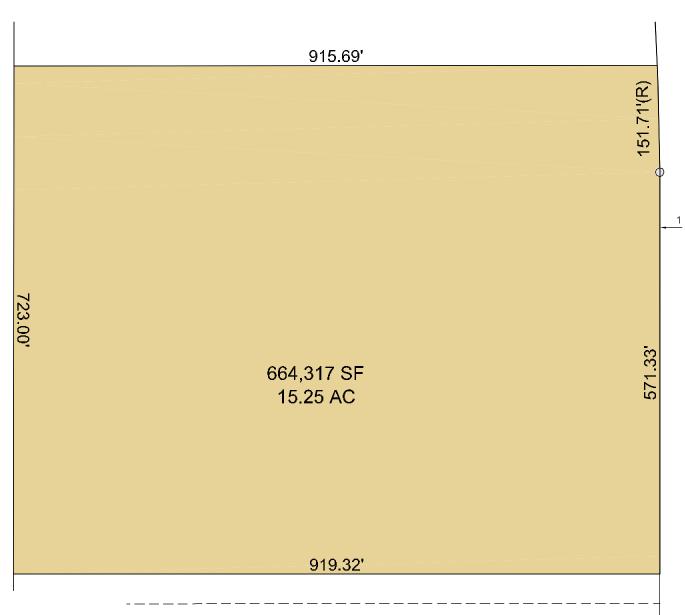

| Block | 2 |
|-------|---|
| Lot   | 4 |

| Block | 3 |
|-------|---|
| Lot   | 1 |

| Block | 3 |
|-------|---|
| Lot   | 2 |

|         | 853.52'                | The state of the s |
|---------|------------------------|--------------------------------------------------------------------------------------------------------------------------------------------------------------------------------------------------------------------------------------------------------------------------------------------------------------------------------------------------------------------------------------------------------------------------------------------------------------------------------------------------------------------------------------------------------------------------------------------------------------------------------------------------------------------------------------------------------------------------------------------------------------------------------------------------------------------------------------------------------------------------------------------------------------------------------------------------------------------------------------------------------------------------------------------------------------------------------------------------------------------------------------------------------------------------------------------------------------------------------------------------------------------------------------------------------------------------------------------------------------------------------------------------------------------------------------------------------------------------------------------------------------------------------------------------------------------------------------------------------------------------------------------------------------------------------------------------------------------------------------------------------------------------------------------------------------------------------------------------------------------------------------------------------------------------------------------------------------------------------------------------------------------------------------------------------------------------------------------------------------------------------|
|         | BLOCK 3                | The state of the s |
| 540.00' | 481,288 SF<br>11.05 AC | 543.99'(R)                                                                                                                                                                                                                                                                                                                                                                                                                                                                                                                                                                                                                                                                                                                                                                                                                                                                                                                                                                                                                                                                                                                                                                                                                                                                                                                                                                                                                                                                                                                                                                                                                                                                                                                                                                                                                                                                                                                                                                                                                                                                                                                     |
|         | 915.69'                |                                                                                                                                                                                                                                                                                                                                                                                                                                                                                                                                                                                                                                                                                                                                                                                                                                                                                                                                                                                                                                                                                                                                                                                                                                                                                                                                                                                                                                                                                                                                                                                                                                                                                                                                                                                                                                                                                                                                                                                                                                                                                                                                |