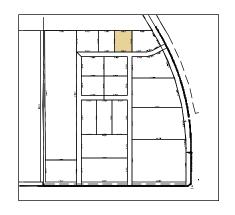

Five Diamond Industrial Park Area Map

Phase One

**Overall Site Plan** Dunn County, North Dakota

| Block | 1 |
|-------|---|
| Lot   | 1 |

| Block | 1 |
|-------|---|
| Lot   | 2 |

Phase One

370.00'

133,200 SF
3.06 AC