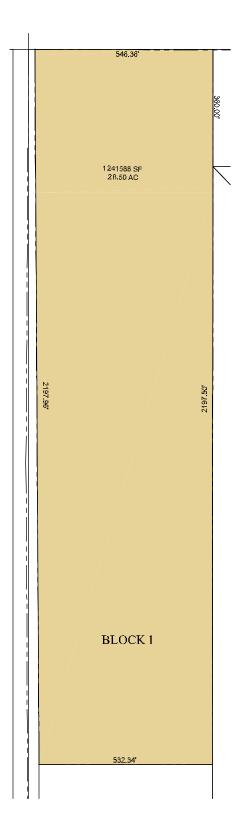

Five Diamond Industrial Park Area Map

Phase One

**Overall Site Plan** Dunn County, North Dakota

| Block | 1 |
|-------|---|
| Lot   | 1 |

| Block | 1 |
|-------|---|
| Lot   | 2 |

Phase One

370.00'

133,200 SF
3.06 AC