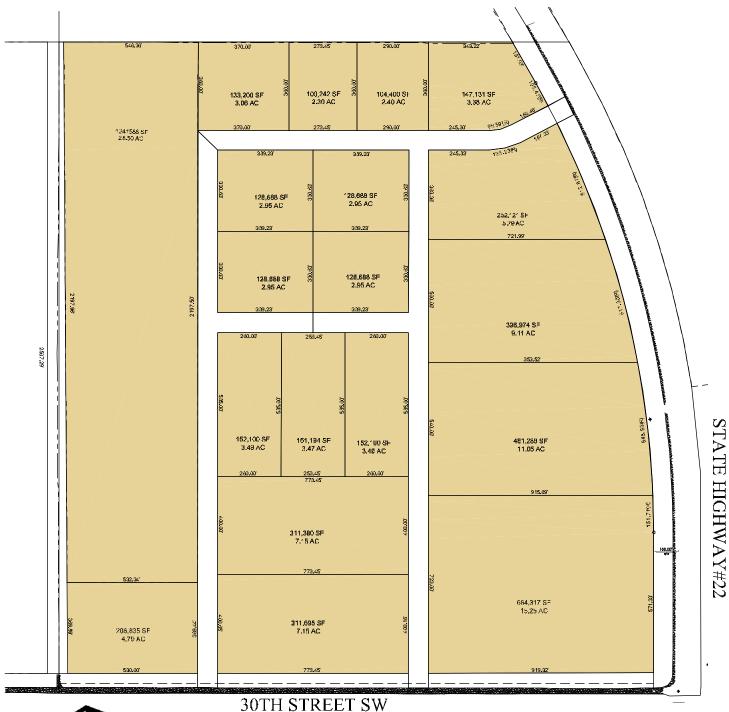

Five Diamond Industrial Park Area Map

Phase One

**Overall Site Plan** Dunn County, North Dakota

| Block | 1 |
|-------|---|
| Lot   | 1 |

| Block | 1 |
|-------|---|
| Lot   | 2 |

Phase One

370.00'

133,200 SF
3.06 AC

370.00'

| Block | 1 |
|-------|---|
| Lot   | 3 |

|         | 278.45'                          |  |
|---------|----------------------------------|--|
| 360.00′ | BLOCK 1<br>100,242 SF<br>2.30 AC |  |
|         | 278.45'                          |  |

| Block | 1 |
|-------|---|
| Lot   | 4 |

|         | 290.00'               | <del></del> |
|---------|-----------------------|-------------|
| 360.00′ | 104,400 SF<br>2.40 AC |             |
|         | 290.00'               |             |

| Block | 1 |
|-------|---|
| Lot   | 5 |

| Block | 1 |
|-------|---|
| Lot   | 6 |

|         | 389.23'               |         |
|---------|-----------------------|---------|
| 330.63' | 128,688 SF<br>2.95 AC | 330.63' |
|         | BLOCK 2<br>389.23'    |         |

| Block | 2 |
|-------|---|
| Lot   | 1 |

|         | 389.23'               |
|---------|-----------------------|
| 330.63' | 128,688 SF<br>2.95 AC |
|         | 389.23'               |

| Block | 2 |
|-------|---|
| Lot   | 2 |

| 128,688 SF<br>2.95 AC |         | 389.23' |
|-----------------------|---------|---------|
| 389.23'               | 330.63' | 2.95 AC |

| Block | 2 |
|-------|---|
| Lot   | 3 |

|         | 389.23'    |         |  |
|---------|------------|---------|--|
|         |            |         |  |
|         |            |         |  |
| ဒ္      |            | 63'     |  |
| 330.63' | 128,688 SF | 330.63' |  |
|         | 2.95 AC    |         |  |
|         |            |         |  |
|         | 389.23'    |         |  |

| Block | 2 |
|-------|---|
| Lot   | 4 |

| Block | 3 |
|-------|---|
| Lot   | 1 |

| Block | 3 |
|-------|---|
| Lot   | 2 |

|         | 853.52'                | The state of the s |
|---------|------------------------|--------------------------------------------------------------------------------------------------------------------------------------------------------------------------------------------------------------------------------------------------------------------------------------------------------------------------------------------------------------------------------------------------------------------------------------------------------------------------------------------------------------------------------------------------------------------------------------------------------------------------------------------------------------------------------------------------------------------------------------------------------------------------------------------------------------------------------------------------------------------------------------------------------------------------------------------------------------------------------------------------------------------------------------------------------------------------------------------------------------------------------------------------------------------------------------------------------------------------------------------------------------------------------------------------------------------------------------------------------------------------------------------------------------------------------------------------------------------------------------------------------------------------------------------------------------------------------------------------------------------------------------------------------------------------------------------------------------------------------------------------------------------------------------------------------------------------------------------------------------------------------------------------------------------------------------------------------------------------------------------------------------------------------------------------------------------------------------------------------------------------------|
|         | BLOCK 3                | The state of the s |
| 540.00' | 481,288 SF<br>11.05 AC | 543.99'(R)                                                                                                                                                                                                                                                                                                                                                                                                                                                                                                                                                                                                                                                                                                                                                                                                                                                                                                                                                                                                                                                                                                                                                                                                                                                                                                                                                                                                                                                                                                                                                                                                                                                                                                                                                                                                                                                                                                                                                                                                                                                                                                                     |
|         | 915.69'                |                                                                                                                                                                                                                                                                                                                                                                                                                                                                                                                                                                                                                                                                                                                                                                                                                                                                                                                                                                                                                                                                                                                                                                                                                                                                                                                                                                                                                                                                                                                                                                                                                                                                                                                                                                                                                                                                                                                                                                                                                                                                                                                                |

| Block | 3 |
|-------|---|
| Lot   | 3 |

| Block | 3 |
|-------|---|
| Lot   | 4 |

| Block | 4 |
|-------|---|
| Lot   | 1 |

| Block | 4 |
|-------|---|
| Lot   | 2 |

| Block | 4 |
|-------|---|
| Lot   | 3 |

|        | 260.00' | 258.45'    | 260.00' |
|--------|---------|------------|---------|
|        |         | 778.45'    |         |
| 400.00 |         | 311,380 SF | 400.00' |
|        |         | 7.15 AC    |         |
|        |         | 778.45'    |         |

| Block | 4 |
|-------|---|
| Lot   | 4 |

| Block | 4 |
|-------|---|
| Lot   | 5 |