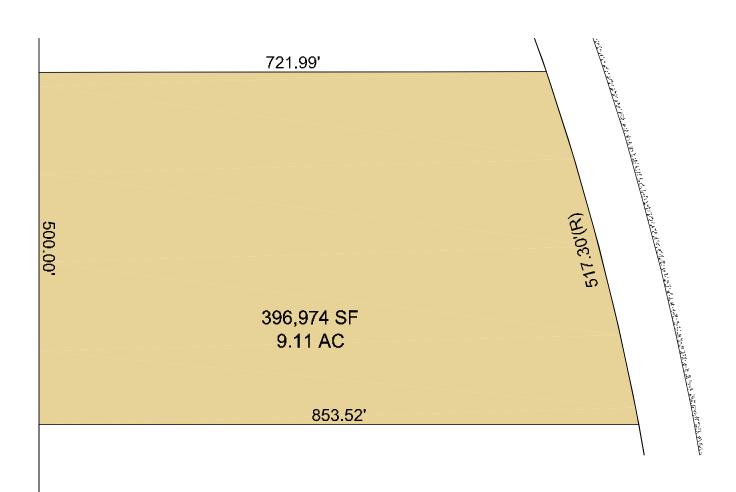

| Block | 2 |
|-------|---|
| Lot   | 4 |

| Block | 3 |
|-------|---|
| Lot   | 1 |

| Block | 3 |
|-------|---|
| Lot   | 2 |

|         | 853.52'                | The state of the s |
|---------|------------------------|--------------------------------------------------------------------------------------------------------------------------------------------------------------------------------------------------------------------------------------------------------------------------------------------------------------------------------------------------------------------------------------------------------------------------------------------------------------------------------------------------------------------------------------------------------------------------------------------------------------------------------------------------------------------------------------------------------------------------------------------------------------------------------------------------------------------------------------------------------------------------------------------------------------------------------------------------------------------------------------------------------------------------------------------------------------------------------------------------------------------------------------------------------------------------------------------------------------------------------------------------------------------------------------------------------------------------------------------------------------------------------------------------------------------------------------------------------------------------------------------------------------------------------------------------------------------------------------------------------------------------------------------------------------------------------------------------------------------------------------------------------------------------------------------------------------------------------------------------------------------------------------------------------------------------------------------------------------------------------------------------------------------------------------------------------------------------------------------------------------------------------|
|         | BLOCK 3                | The state of the s |
| 540.00' | 481,288 SF<br>11.05 AC | 543.99'(R)                                                                                                                                                                                                                                                                                                                                                                                                                                                                                                                                                                                                                                                                                                                                                                                                                                                                                                                                                                                                                                                                                                                                                                                                                                                                                                                                                                                                                                                                                                                                                                                                                                                                                                                                                                                                                                                                                                                                                                                                                                                                                                                     |
|         | 915.69'                |                                                                                                                                                                                                                                                                                                                                                                                                                                                                                                                                                                                                                                                                                                                                                                                                                                                                                                                                                                                                                                                                                                                                                                                                                                                                                                                                                                                                                                                                                                                                                                                                                                                                                                                                                                                                                                                                                                                                                                                                                                                                                                                                |