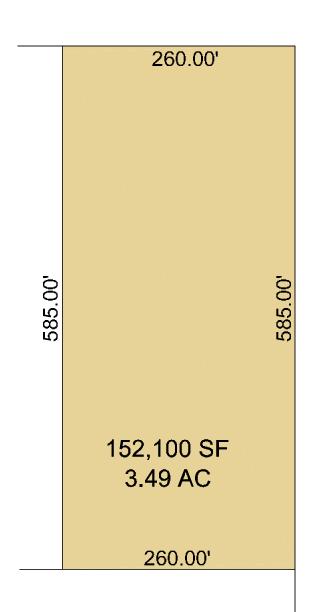

| Block | 1 |
|-------|---|
| Lot   | 5 |

| Block | 1 |
|-------|---|
| Lot   | 6 |

|         | 389.23'               |         |
|---------|-----------------------|---------|
| 330.63' | 128,688 SF<br>2.95 AC | 330.63' |
|         | BLOCK 2<br>389.23'    |         |

| Block | 2 |
|-------|---|
| Lot   | 1 |

|         | 389.23'               |
|---------|-----------------------|
| 330.63' | 128,688 SF<br>2.95 AC |
|         | 389.23'               |

| Block | 2 |
|-------|---|
| Lot   | 2 |