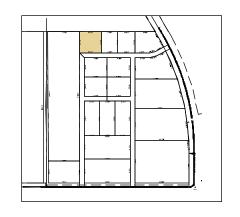

Five Diamond Industrial Park Area Map

Phase One

**Overall Site Plan** Dunn County, North Dakota

| Block | 1 |
|-------|---|
| Lot   | 1 |

| Block | 1 |
|-------|---|
| Lot   | 2 |

Phase One

370.00'

133,200 SF
3.06 AC