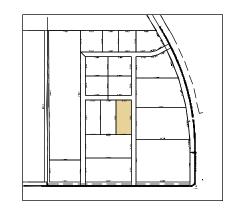

Five Diamond Industrial Park Area Map

Phase One

**Overall Site Plan** Dunn County, North Dakota

| Block | 1 |
|-------|---|
| Lot   | 1 |

| Block | 1 |
|-------|---|
| Lot   | 2 |

Phase One

370.00'

133,200 SF
3.06 AC