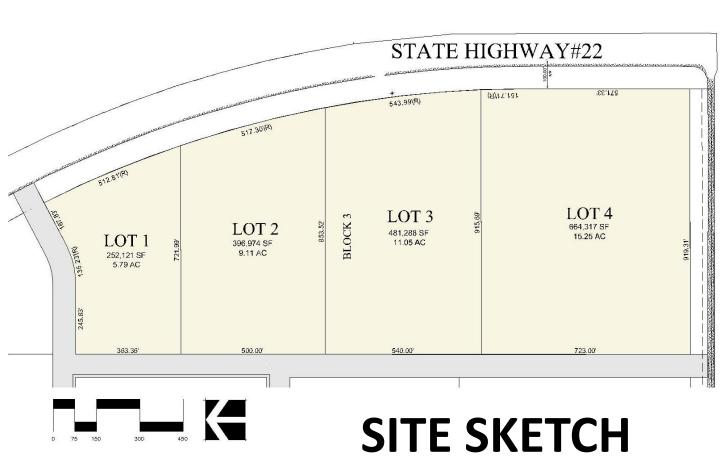

## **FIVE DIAMOND INDUSTRIAL PARK** HWY 22 Frontage 5.79 – 41 Acres

Amazing Campus Location! Directly on HWY 22 - Five Diamond Industrial Park is a class A Industrial Park in Dickinson, ND. The property is situated on Highway 22 and 30<sup>th</sup> Street SW. Located only 5 miles from Interstate 94. 5.79 – 41 Acres Available. The project boasts paved roads, fenced lots, pylons and monument signs.

## Amazing campus location

5.79 – 41 acres in an established class A Industrial park in Dickinson North Dakota. 40' roads, utilities to the property and ready for you to showcase your new facility. Pylons are up and ready for your logo.