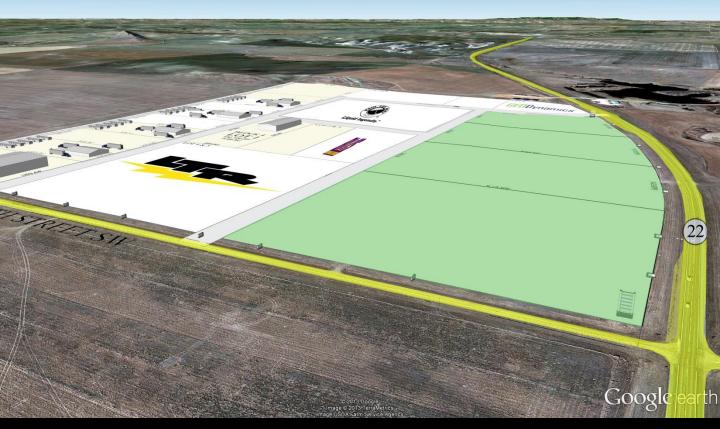

## **FIVE DIAMOND INDUSTRIAL PARK** HWY 22 Frontage 5.79 – 41 Acres

Amazing Campus Location! Directly on HWY 22 - Five Diamond Industrial Park is a class A Industrial Park in Dickinson, ND. The property is situated on Highway 22 and 30<sup>th</sup> Street SW. Located only 5 miles from Interstate 94. 5.79 – 41 Acres Available. The project boasts paved roads, fenced lots, pylons and monument signs.

Owning property in the Five Diamond Development will provide a strategic location for any company working in North Dakota. The site provides amazing access and a fast solution to get your company working in the Bakken.

Five Diamond Industrial Park Area Map