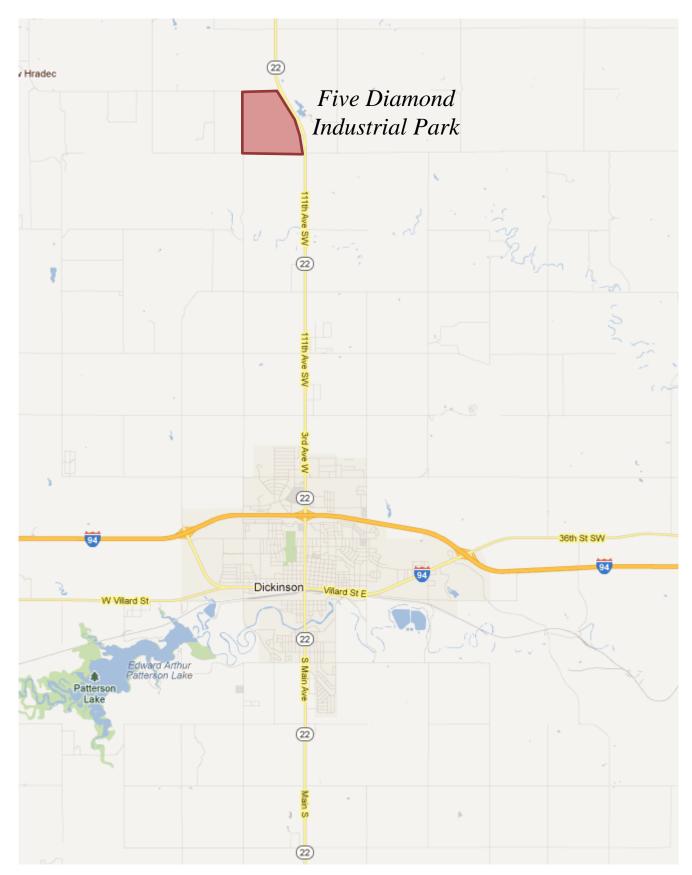

## **FIVE DIAMOND INDUSTRIAL PARK** HWY 22 Frontage 5.79 – 41 Acres

Amazing Campus Location! Directly on HWY 22 - Five Diamond Industrial Park is a class A Industrial Park in Dickinson, ND. The property is situated on Highway 22 and 30<sup>th</sup> Street SW. Located only 5 miles from Interstate 94. 5.79 – 41 Acres Available. The project boasts paved roads, fenced lots, pylons and monument signs.

Five Diamond Industrial Park Area Map