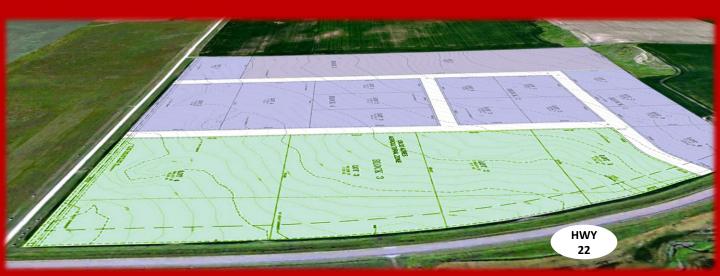

## **FIVE DIAMOND INDUSTRIAL PARK** HWY 22 Frontage 5.79 – 41 Acres

Amazing Campus Location! Directly on HWY 22 - Five Diamond Industrial Park is a class A Industrial Park in Dickinson, ND. The property is situated on Highway 22 and 30<sup>th</sup> Street SW. Located only 5 miles from Interstate 94. 5.79 – 41 Acres Available. The project boasts paved roads, fenced lots, pylons and monument signs.

The developer will build to suit, or buy a lot and have your building be its own masterpiece. Current Companies in the park include.

Light Tower Rentals \* GEO Dynamics \* Rain-For-Rent \* Bayou Well Services \* DBS Energy