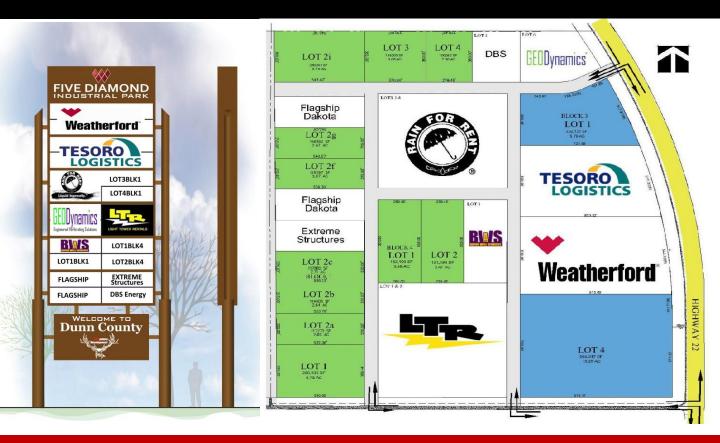

### For Sale & Build to Suit

The Five Diamond Industrial Park is situated on Highway 22 and 30<sup>th</sup> Street SW. Located only 5 miles North of Interstate 94. The development boast paved roads , fenced lots and pylon signs.

Owning property in the development provides amazing access and a fast solution to get your business working in the Bakken. The Developer will build to suit, or buy a lot and build your own masterpiece.

#### Five Diamond Industrial Park

### Five Diamond Industrial Park

# **Five Diamond Industrial Park**