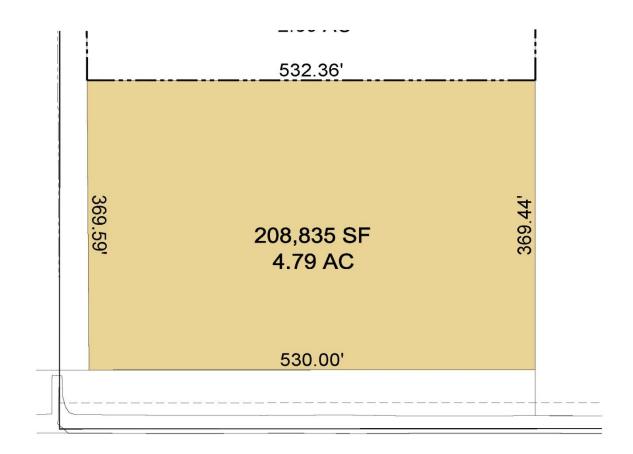

#### Phase One

|         | 533.76'                                |         |
|---------|----------------------------------------|---------|
| 220.00' | 117272 SF<br>2.69 AC<br><u>532.36'</u> | 220.00' |
|         |                                        |         |