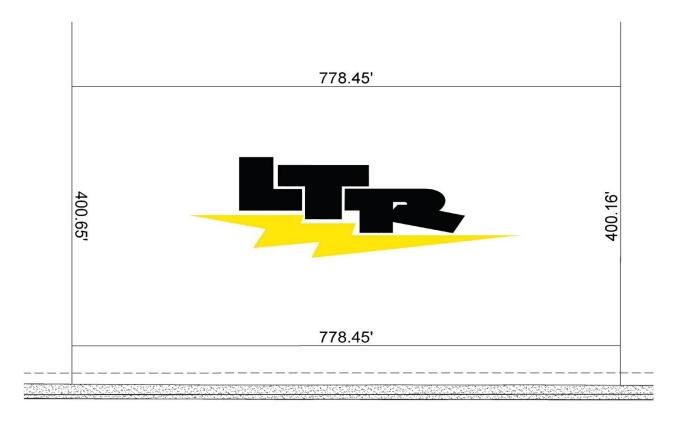

#### Phase One

|         | 533.76'                                |         |
|---------|----------------------------------------|---------|
| 220.00' | 117272 SF<br>2.69 AC<br><u>532.36'</u> | 220.00' |
|         |                                        |         |