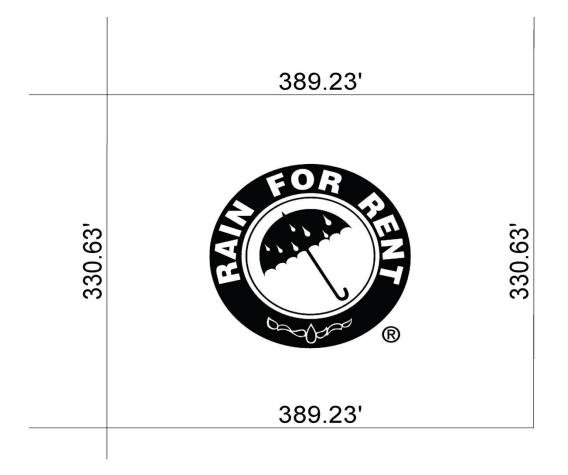

### Five Diamond Industrial Park

#### Phase One

#### Phase One

| Block | 2 |
|-------|---|
| Lot   | 3 |