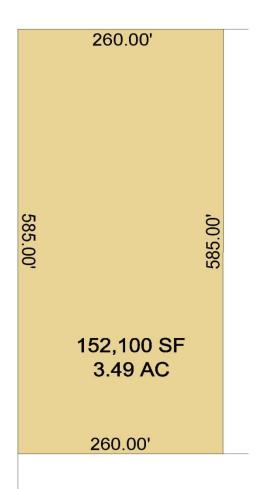

### Five Diamond Industrial Park

#### Phase One

| Block | 1 |
|-------|---|
| Lot   | 5 |