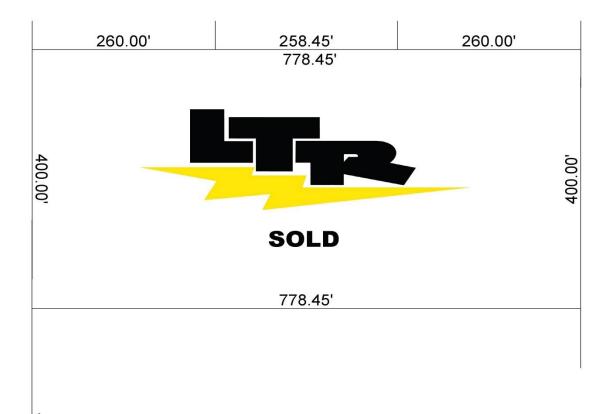

#### Phase One

|         | 533.76'                                |         |
|---------|----------------------------------------|---------|
| 220.00' | 117272 SF<br>2.69 AC<br><u>532.36'</u> | 220.00' |
|         |                                        |         |