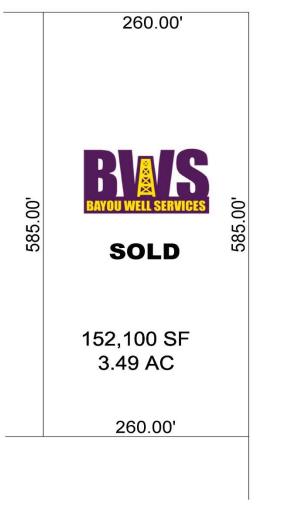

### Five Diamond Industrial Park

#### Phase One

| Block | 1 |
|-------|---|
| Lot   | 2 |