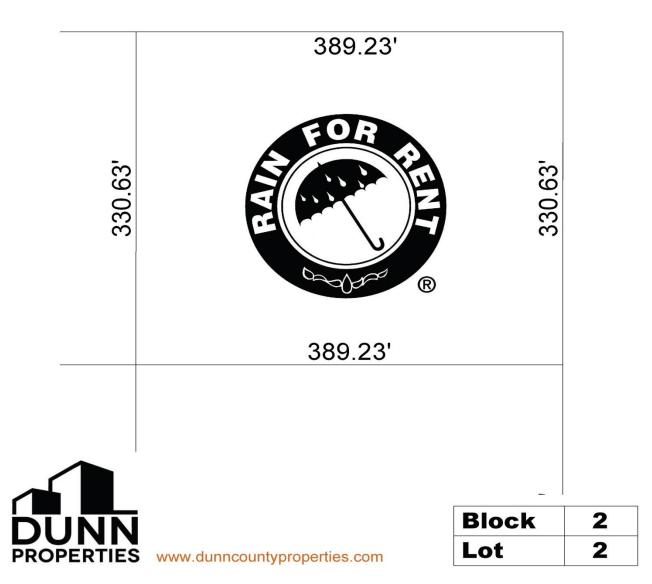

### Five Diamond Industrial Park

#### Phase One

#### Phase One

| Block | 2 |
|-------|---|
| Lot   | 3 |