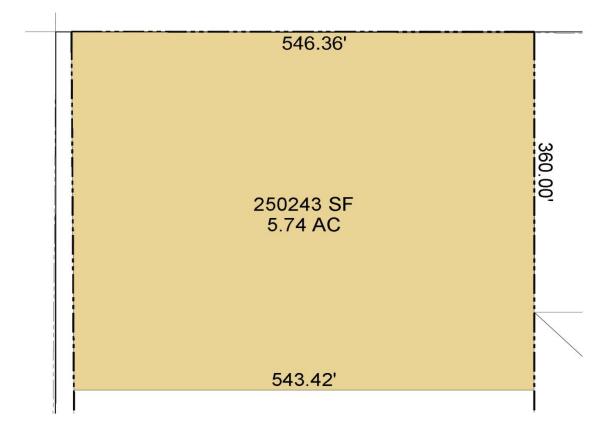

### Five Diamond Industrial Park

#### Phase One

| Block | 1 |
|-------|---|
| Lot   | 1 |