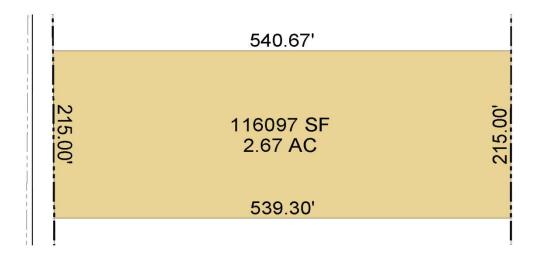

ck | 1 |
|-------|---|
| Lot   | 1 |

### Five Diamond Industrial Park

#### Phase One



|         | 533.76'                                |         |
|---------|----------------------------------------|---------|
| 220.00' | 117272 SF<br>2.69 AC<br><u>532.36'</u> | 220.00' |
|         |                                        |         |



| Block | 1 |
|-------|---|
| Lot   | 9 |

### Five Diamond Industrial Park

#### Phase One







| Block | 1 |
|-------|---|
| Lot   | 8 |

### Five Diamond Industrial Park

#### Phase One







| 1 |
|---|
| 7 |
|   |

### Five Diamond Industrial Park

#### Phase One







| Block | 1 |
|-------|---|
| Lot   | 6 |

### Five Diamond Industrial Park

#### Phase One







| 1 |
|---|
| 5 |
|   |

### Five Diamond Industrial Park

#### Phase One







| 1 |
|---|
| 4 |
|   |

### Five Diamond Industrial Park

#### Phase One







| 1 |
|---|
| 3 |
|   |

### Five Diamond Industrial Park

#### Phase One







| Block | 1 |
|-------|---|
| Lot   | 2 |

### Five Diamond Industrial Park

#### Phase One







| Block | 1 |
|-------|---|
| Lot   | 1 |

# **Five Diamond Industrial Park**

#### Phase One





### Five Diamond Industrial Park

#### Phase One







| 1 |
|---|
| 4 |
|   |

### Five Diamond Industrial Park

#### Phase One







| Block | 1 |
|-------|---|
| Lot   | 5 |







### Five Diamond Industrial Park

#### Phase One







| Block | 2 |
|-------|---|
| Lot   | 1 |

### Five Diamond Industrial Park

#### Phase One





### Five Diamond Industrial Park

#### Phase One







| Block | 2 |
|-------|---|
| Lot   | 3 |