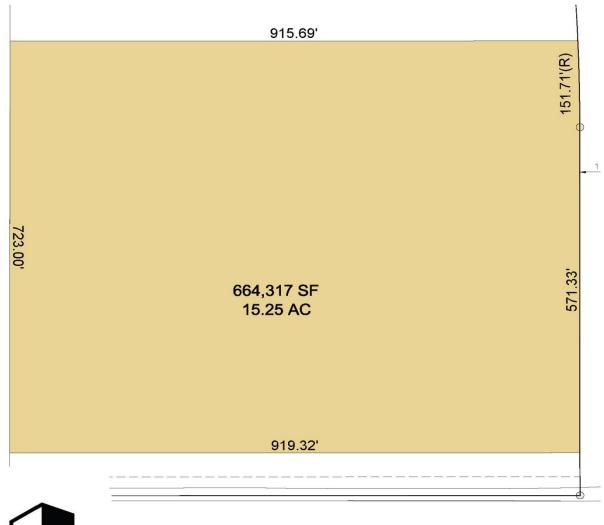

### Five Diamond Industrial Park

#### Phase One

| Block | 1 |
|-------|---|
| Lot   | 1 |