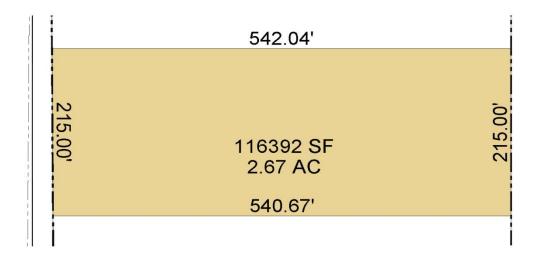

e One



|         | 533.76'                                |         |
|---------|----------------------------------------|---------|
| 220.00' | 117272 SF<br>2.69 AC<br><u>532.36'</u> | 220.00' |
|         |                                        |         |



| Block | 1 |
|-------|---|
| Lot   | 9 |

### Five Diamond Industrial Park

#### Phase One







| Block | 1 |
|-------|---|
| Lot   | 8 |

### Five Diamond Industrial Park

#### Phase One







| 1 |
|---|
| 7 |
|   |

### Five Diamond Industrial Park

#### Phase One







| Block | 1 |
|-------|---|
| Lot   | 6 |

### Five Diamond Industrial Park

#### Phase One







| 1 |
|---|
| 5 |
|   |

### Five Diamond Industrial Park

#### Phase One







| 1 |
|---|
| 4 |
|   |

### Five Diamond Industrial Park

#### Phase One







| 1 |
|---|
| 3 |
|   |

### Five Diamond Industrial Park

#### Phase One







| Block | 1 |
|-------|---|
| Lot   | 2 |

### Five Diamond Industrial Park

#### Phase One







| Block | 1 |
|-------|---|
| Lot   | 1 |

# **Five Diamond Industrial Park**

#### Phase One





### Five Diamond Industrial Park

#### Phase One







| 1 |
|---|
| 4 |
|   |

### Five Diamond Industrial Park

#### Phase One







| Block | 1 |
|-------|---|
| Lot   | 5 |







### Five Diamond Industrial Park

#### Phase One







| Block | 2 |
|-------|---|
| Lot   | 1 |

### Five Diamond Industrial Park

#### Phase One





### Five Diamond Industrial Park

#### Phase One







| Block | 2 |
|-------|---|
| Lot   | 3 |

### Five Diamond Industrial Park

#### Phase One







| Block | 2 |
|-------|