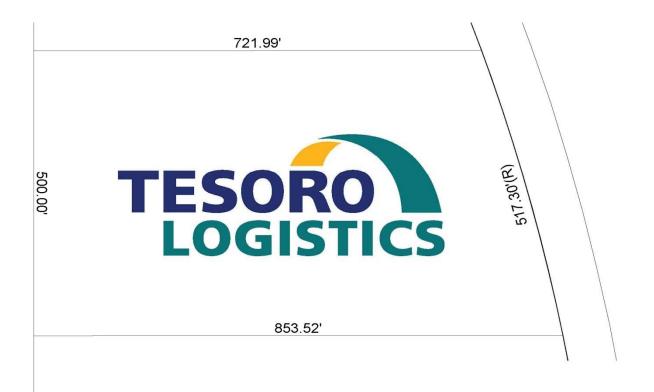

|
| Lot   | 2 |

### Five Diamond Industrial Park

#### Phase One







| Block | 1 |
|-------|---|
| Lot   | 1 |

# **Five Diamond Industrial Park**

#### Phase One





### Five Diamond Industrial Park

#### Phase One







| 1 |
|---|
| 4 |
|   |

### Five Diamond Industrial Park

#### Phase One







| Block | 1 |
|-------|---|
| Lot   | 5 |







### Five Diamond Industrial Park

#### Phase One







| Block | 2 |
|-------|---|
| Lot   | 1 |

### Five Diamond Industrial Park

#### Phase One





### Five Diamond Industrial Park

#### Phase One







| Block | 2 |
|-------|---|
| Lot   | 3 |

### Five Diamond Industrial Park

#### Phase One







| Block | 2 |
|-------|---|
| Lot   | 4 |



www.dunncountyproperties.com





3

### Five Diamond Industrial Park

#### Phase One







| 3 |
|---|
| 2 |
|   |

### Five Diamond Industrial Park

#### Phase One







| Block | 3 |
|-------|---|
| Lot   | 3 |

### Five Diamond Industrial Park

#### Phase One







| 3 |
|---|
| 4 |
|   |

### Five Diamond Industrial Park

#### Phase One







| 4 |
|---|
| 1 |
|   |

### Five Diamond Industrial Park

#### Phase One







| Block | 4 |
|-------|---|
| Lot   | 2 |

### Five Diamond Industrial Park

#### Phase One







| Block | 4 |
|-------|---|
| Lot   | 3 |

### Five Diamond Industrial Park

#### Phase One







| Block | 4 |
|-------|---|
| Lot   | 4 |

### Five Diamond Industrial Park

#### Phase One







| Block | 4 |
|-------|---|
| Lot   | 5 |