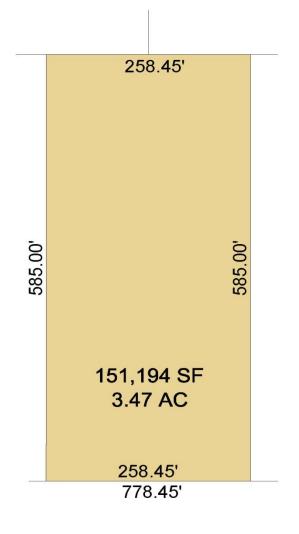

### Five Diamond Industrial Park

#### Phase One

| Block | 1 |
|-------|---|
| Lot   | 1 |