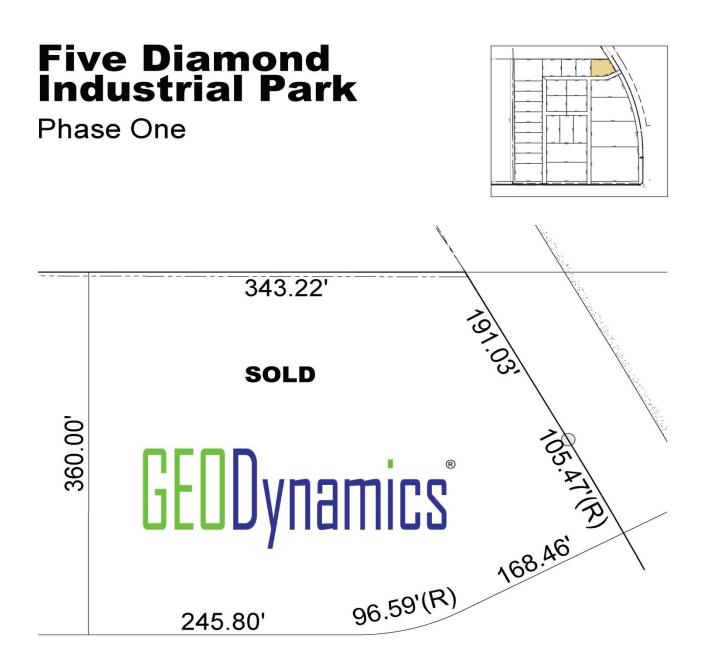

### Five Diamond Industrial Park

#### Phase One

| Block | 1 |
|-------|---|
| Lot   | 6 |