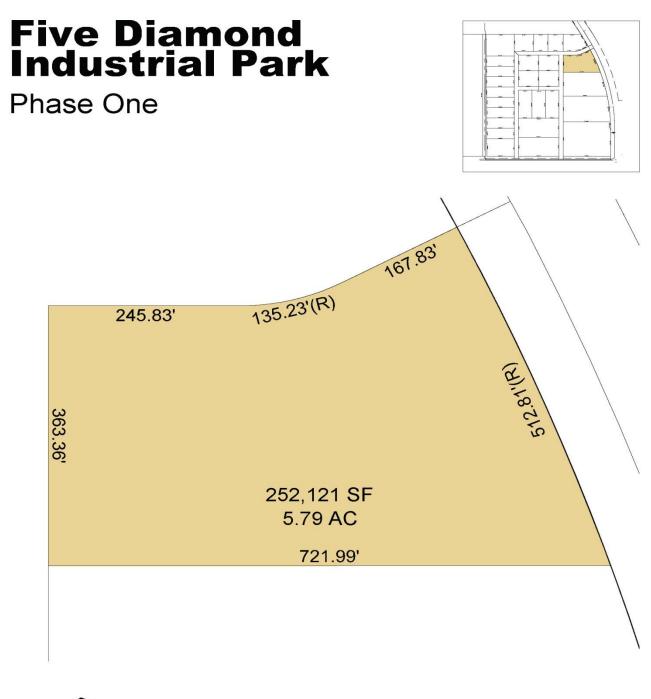

### Five Diamond Industrial Park

#### Phase One

| Block | 3 |
|-------|---|
| Lot   | 3 |