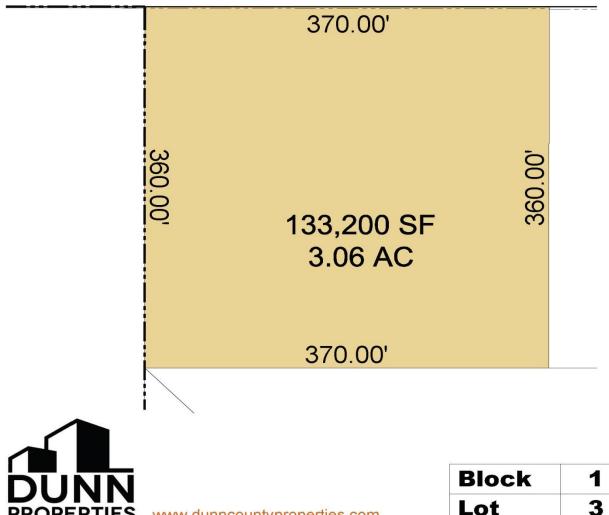

-----|---|
| Lot   | 9 |

### Five Diamond Industrial Park

#### Phase One







| Block | 1 |
|-------|---|
| Lot   | 8 |

### Five Diamond Industrial Park

#### Phase One







| 1 |
|---|
| 7 |
|   |

### Five Diamond Industrial Park

#### Phase One







| Block | 1 |
|-------|---|
| Lot   | 6 |

### Five Diamond Industrial Park

#### Phase One







| 1 |
|---|
| 5 |
|   |

### Five Diamond Industrial Park

#### Phase One







| 1 |
|---|
| 4 |
|   |

### Five Diamond Industrial Park

#### Phase One







| 1 |
|---|
| 3 |
|   |

### Five Diamond Industrial Park

#### Phase One







| Block | 1 |
|-------|---|
| Lot   | 2 |

### Five Diamond Industrial Park

#### Phase One







| Block | 1 |
|-------|---|
| Lot   | 1 |

# **Five Diamond Industrial Park**

#### Phase One





### Five Diamond Industrial Park

#### Phase One







| 1 |
|---|
| 4 |
|   |

### Five Diamond Industrial Park

#### Phase One







| Block | 1 |
|-------|---|
| Lot   | 5 |







### Five Diamond Industrial Park

#### Phase One







| Block | 2 |
|-------|---|
| Lot   | 1 |

### Five Diamond Industrial Park

#### Phase One





### Five Diamond Industrial Park

#### Phase One







| Block | 2 |
|-------|---|
| Lot   | 3 |

### Five Diamond Industrial Park

#### Phase One







| Block | 2 |
|-------|---|
| Lot   | 4 |



www.dunncountyproperties.com





3

### Five Diamond Industrial Park

#### Phase One







| 3 |
|---|
| 2 |
|   |

### Five Diamond Industrial Park

#### Phase One







| Block | 3 |
|-------|---|
| Lot   | 3 |

### Five Diamond Industrial Park

#### Pha